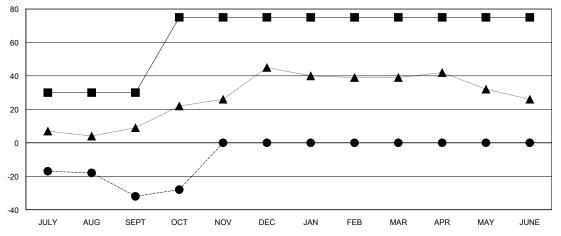

## GOALS AND ACTUAL MEMBERS CUMULATIVE

| <br>MEMBER GRO | WTH NET | GOAL |
|----------------|---------|------|
|                |         |      |

- ● - MEMBER GROWTH ACTUAL

- ▲ - LAST YEAR MEMBERSHIP ACTUAL